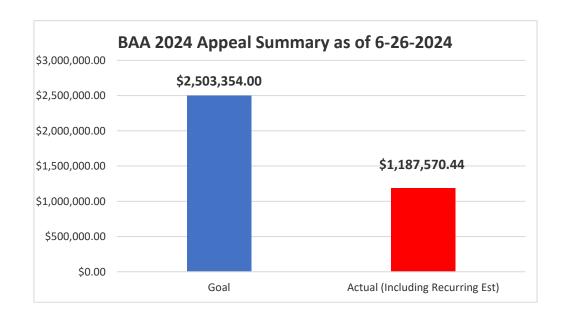

Recurring Estimate

**Actual (Including** 

**Recurring Est)** 

Over (Under)

% of Goal

|                                                      |                |                                                                                                                                                                                                                                                                                                                                                                                                                                                                                                                                                                                                                                                                                                                                                                                                                                                                                                                                                                                                                                                                                                                                                                                                                                                                                                                                                                                                                                                                                                                                                                                                                                                                                                                                                                                                                                                                                                                                                                                                                                                                                                                                |              | Recuiring Lat  |                |     |
|------------------------------------------------------|----------------|--------------------------------------------------------------------------------------------------------------------------------------------------------------------------------------------------------------------------------------------------------------------------------------------------------------------------------------------------------------------------------------------------------------------------------------------------------------------------------------------------------------------------------------------------------------------------------------------------------------------------------------------------------------------------------------------------------------------------------------------------------------------------------------------------------------------------------------------------------------------------------------------------------------------------------------------------------------------------------------------------------------------------------------------------------------------------------------------------------------------------------------------------------------------------------------------------------------------------------------------------------------------------------------------------------------------------------------------------------------------------------------------------------------------------------------------------------------------------------------------------------------------------------------------------------------------------------------------------------------------------------------------------------------------------------------------------------------------------------------------------------------------------------------------------------------------------------------------------------------------------------------------------------------------------------------------------------------------------------------------------------------------------------------------------------------------------------------------------------------------------------|--------------|----------------|----------------|-----|
|                                                      | \$2,503,354.00 | \$961,832.76                                                                                                                                                                                                                                                                                                                                                                                                                                                                                                                                                                                                                                                                                                                                                                                                                                                                                                                                                                                                                                                                                                                                                                                                                                                                                                                                                                                                                                                                                                                                                                                                                                                                                                                                                                                                                                                                                                                                                                                                                                                                                                                   | \$225,737.68 | \$1,187,570.44 | \$1,315,783.56 | 47% |
| Parishes                                             |                |                                                                                                                                                                                                                                                                                                                                                                                                                                                                                                                                                                                                                                                                                                                                                                                                                                                                                                                                                                                                                                                                                                                                                                                                                                                                                                                                                                                                                                                                                                                                                                                                                                                                                                                                                                                                                                                                                                                                                                                                                                                                                                                                |              |                |                |     |
| All Saints Parish, Richford-AF710                    | \$13,300.00    | \$3,345.00                                                                                                                                                                                                                                                                                                                                                                                                                                                                                                                                                                                                                                                                                                                                                                                                                                                                                                                                                                                                                                                                                                                                                                                                                                                                                                                                                                                                                                                                                                                                                                                                                                                                                                                                                                                                                                                                                                                                                                                                                                                                                                                     | \$660.00     | \$4,005.00     | (\$9,295.00)   | 30% |
| Annunciation of the Blessed Virgin Mary Parish-AF606 | \$24,151.00    | \$10,490.00                                                                                                                                                                                                                                                                                                                                                                                                                                                                                                                                                                                                                                                                                                                                                                                                                                                                                                                                                                                                                                                                                                                                                                                                                                                                                                                                                                                                                                                                                                                                                                                                                                                                                                                                                                                                                                                                                                                                                                                                                                                                                                                    | \$3,736.00   | \$14,226.00    | (\$9,925.00)   | 59% |
| Ascension Mission-AF714                              | \$16,371.00    | \$8,145.00                                                                                                                                                                                                                                                                                                                                                                                                                                                                                                                                                                                                                                                                                                                                                                                                                                                                                                                                                                                                                                                                                                                                                                                                                                                                                                                                                                                                                                                                                                                                                                                                                                                                                                                                                                                                                                                                                                                                                                                                                                                                                                                     | \$4,860.00   | \$13,005.00    | (\$3,366.00)   | 79% |
| Assumption of the Blessed Virgin Mary Parish-AF607   | \$55,556.00    | \$16,062.00                                                                                                                                                                                                                                                                                                                                                                                                                                                                                                                                                                                                                                                                                                                                                                                                                                                                                                                                                                                                                                                                                                                                                                                                                                                                                                                                                                                                                                                                                                                                                                                                                                                                                                                                                                                                                                                                                                                                                                                                                                                                                                                    | \$2,568.00   | \$18,630.00    | (\$36,926.00)  | 34% |
| Blessed Sacrament Parish-AF418                       | \$34,400.00    | \$7,319.50                                                                                                                                                                                                                                                                                                                                                                                                                                                                                                                                                                                                                                                                                                                                                                                                                                                                                                                                                                                                                                                                                                                                                                                                                                                                                                                                                                                                                                                                                                                                                                                                                                                                                                                                                                                                                                                                                                                                                                                                                                                                                                                     | \$1,320.00   | \$8,639.50     | (\$25,760.50)  | 25% |
| Catholic Center at the University of Vermont-AF888   | \$9,970.00     | \$3,560.00                                                                                                                                                                                                                                                                                                                                                                                                                                                                                                                                                                                                                                                                                                                                                                                                                                                                                                                                                                                                                                                                                                                                                                                                                                                                                                                                                                                                                                                                                                                                                                                                                                                                                                                                                                                                                                                                                                                                                                                                                                                                                                                     | \$600.00     | \$4,160.00     | (\$5,810.00)   | 42% |
| Christ Our Savior Parish-AF306                       | \$62,660.00    | \$12,699.00                                                                                                                                                                                                                                                                                                                                                                                                                                                                                                                                                                                                                                                                                                                                                                                                                                                                                                                                                                                                                                                                                                                                                                                                                                                                                                                                                                                                                                                                                                                                                                                                                                                                                                                                                                                                                                                                                                                                                                                                                                                                                                                    | \$5,196.00   | \$17,895.00    | (\$44,765.00)  | 29% |
| Christ the King Parish, Rutland-AF617                | \$81,287.00    | \$34,620.40                                                                                                                                                                                                                                                                                                                                                                                                                                                                                                                                                                                                                                                                                                                                                                                                                                                                                                                                                                                                                                                                                                                                                                                                                                                                                                                                                                                                                                                                                                                                                                                                                                                                                                                                                                                                                                                                                                                                                                                                                                                                                                                    | \$5,210.00   | \$39,830.40    | (\$41,456.60)  | 49% |
| Christ the King / St. Anthony Parish-AF101           | \$112,013.00   | \$58,656.20                                                                                                                                                                                                                                                                                                                                                                                                                                                                                                                                                                                                                                                                                                                                                                                                                                                                                                                                                                                                                                                                                                                                                                                                                                                                                                                                                                                                                                                                                                                                                                                                                                                                                                                                                                                                                                                                                                                                                                                                                                                                                                                    | \$12,994.32  | \$71,650.52    | (\$40,362.48)  | 64% |
| Corpus Christi Parish-AF516                          | \$68,944.00    | \$16,509.00                                                                                                                                                                                                                                                                                                                                                                                                                                                                                                                                                                                                                                                                                                                                                                                                                                                                                                                                                                                                                                                                                                                                                                                                                                                                                                                                                                                                                                                                                                                                                                                                                                                                                                                                                                                                                                                                                                                                                                                                                                                                                                                    | \$10,260.00  | \$26,769.00    | (\$42,175.00)  | 39% |
| Holy Cross Parish-AF114                              | \$41,244.00    | \$10,274.70                                                                                                                                                                                                                                                                                                                                                                                                                                                                                                                                                                                                                                                                                                                                                                                                                                                                                                                                                                                                                                                                                                                                                                                                                                                                                                                                                                                                                                                                                                                                                                                                                                                                                                                                                                                                                                                                                                                                                                                                                                                                                                                    | \$2,220.00   | \$12,494.70    | (\$28,749.30)  | 30% |
| Holy Family Parish, Springfield-AF903                | \$42,200.00    | \$16,275.50                                                                                                                                                                                                                                                                                                                                                                                                                                                                                                                                                                                                                                                                                                                                                                                                                                                                                                                                                                                                                                                                                                                                                                                                                                                                                                                                                                                                                                                                                                                                                                                                                                                                                                                                                                                                                                                                                                                                                                                                                                                                                                                    | \$2,760.00   | \$19,035.50    | (\$23,164.50)  | 45% |
| Holy Family / St. Lawrence Parish-AF111              | \$67,278.00    | \$18,259.05                                                                                                                                                                                                                                                                                                                                                                                                                                                                                                                                                                                                                                                                                                                                                                                                                                                                                                                                                                                                                                                                                                                                                                                                                                                                                                                                                                                                                                                                                                                                                                                                                                                                                                                                                                                                                                                                                                                                                                                                                                                                                                                    | \$6,834.60   | \$25,093.65    | (\$42,184.35)  | 37% |
| Holy Name of Mary Mission-AF208                      | \$5,567.00     | \$1,310.00                                                                                                                                                                                                                                                                                                                                                                                                                                                                                                                                                                                                                                                                                                                                                                                                                                                                                                                                                                                                                                                                                                                                                                                                                                                                                                                                                                                                                                                                                                                                                                                                                                                                                                                                                                                                                                                                                                                                                                                                                                                                                                                     | \$0.00       | \$1,310.00     | (\$4,257.00)   | 24% |
| Immaculate Conception-AF713                          | \$80,000.00    | \$24,550.38                                                                                                                                                                                                                                                                                                                                                                                                                                                                                                                                                                                                                                                                                                                                                                                                                                                                                                                                                                                                                                                                                                                                                                                                                                                                                                                                                                                                                                                                                                                                                                                                                                                                                                                                                                                                                                                                                                                                                                                                                                                                                                                    | \$5,760.00   | \$30,310.38    | (\$49,689.62)  | 38% |
| Immaculate Heart of Mary Parish, Williston-AF124     | \$39,301.00    | \$24,627.00                                                                                                                                                                                                                                                                                                                                                                                                                                                                                                                                                                                                                                                                                                                                                                                                                                                                                                                                                                                                                                                                                                                                                                                                                                                                                                                                                                                                                                                                                                                                                                                                                                                                                                                                                                                                                                                                                                                                                                                                                                                                                                                    | \$2,340.00   | \$26,967.00    | (\$12,334.00)  | 69% |
| Mary Queen of All Saints Parish-AF408                | \$17,206.00    | \$9,193.00                                                                                                                                                                                                                                                                                                                                                                                                                                                                                                                                                                                                                                                                                                                                                                                                                                                                                                                                                                                                                                                                                                                                                                                                                                                                                                                                                                                                                                                                                                                                                                                                                                                                                                                                                                                                                                                                                                                                                                                                                                                                                                                     | \$1,500.00   | \$10,693.00    | (\$6,513.00)   | 62% |
|                                                      |                | to the second se |              |                |                |     |